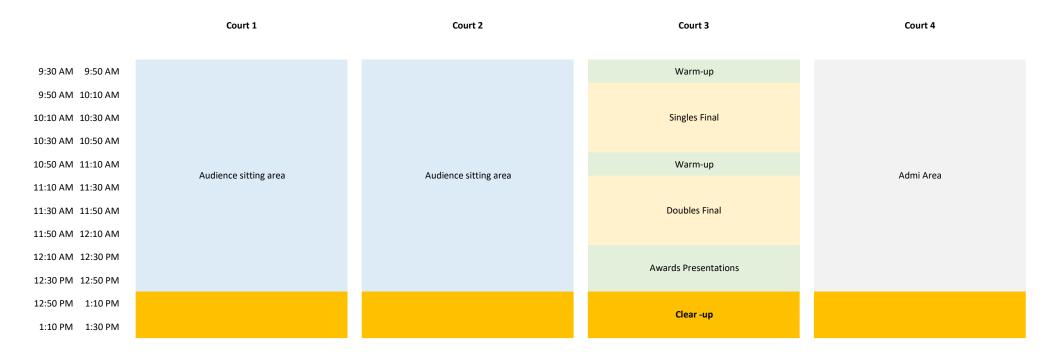

| 9:20 PM<br>9:40 PM | 9:40 PM<br>10:00 PM |              |                  |                  |              |

## Fri 20th Oct - Harefield Academy, Northwood Way, Uxbridge, UB9 6ET

9:00 PM

9:10 PM

9:30 PM

9:50 PM

9:10 PM

9:30 PM

9:50 PM

10:00 PM

|         |         | Court 1      | Court 2            | Court 3      | Court 4      |
|---------|---------|--------------|--------------------|--------------|--------------|
| 8:00 PM | 8:20 PM | Warm-up time | Warm-up time       | Warm-up time | Warm-up time |
| 8:20 PM | 8:40 PM |              | Play off - Singles |              |              |
| 8:40 PM | 9:00 PM |              |                    |              |              |

Break

Play-off - Doubes

# Sun 22nd Oct - Haydon School, Wiltshire Lane, Eastcote, Pinner, HA5 2LX