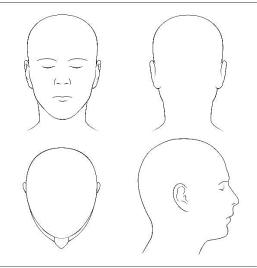

## INCIDENT / ACCIDENT REPORT FORM

Mark with X location(s) of injury / injuries (if applicable)

| Additional notes                                                                 |       |  |  |
|----------------------------------------------------------------------------------|-------|--|--|
|                                                                                  |       |  |  |
|                                                                                  |       |  |  |
|                                                                                  |       |  |  |
|                                                                                  |       |  |  |
|                                                                                  |       |  |  |
|                                                                                  |       |  |  |
|                                                                                  |       |  |  |
|                                                                                  |       |  |  |
|                                                                                  |       |  |  |
|                                                                                  |       |  |  |
| All of the above facts are a true and accurate record of the incident / accident |       |  |  |
| Signature of session leader                                                      | Name: |  |  |
|                                                                                  | Date: |  |  |
|                                                                                  |       |  |  |
|                                                                                  |       |  |  |