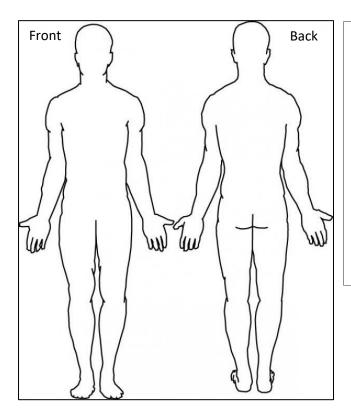

## INCIDENT / ACCIDENT REPORT FORM

Mark with X location(s) of injury / injuries (if applicable)

| Additional notes                                                                 |       |  |  |
|----------------------------------------------------------------------------------|-------|--|--|
|                                                                                  |       |  |  |
|                                                                                  |       |  |  |
|                                                                                  |       |  |  |
|                                                                                  |       |  |  |
|                                                                                  |       |  |  |
|                                                                                  |       |  |  |
|                                                                                  |       |  |  |
|                                                                                  |       |  |  |
|                                                                                  |       |  |  |
|                                                                                  |       |  |  |
| All of the above facts are a true and accurate record of the incident / accident |       |  |  |
| Signature of session leader                                                      | Name: |  |  |
|                                                                                  | Date: |  |  |
|                                                                                  |       |  |  |
|                                                                                  |       |  |  |